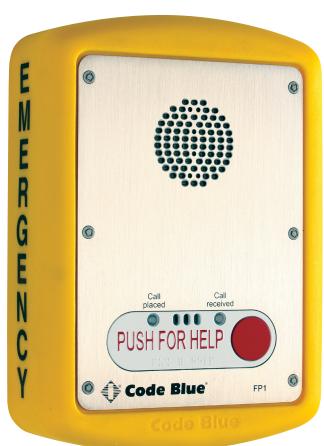

# WALL – INTERACTIVE VOICE COMMUNICATION UNIT

The **CB** 6 is our basic communication for wall installations in interior and sheltered exterior applications. The rugged high-density polyethylene housing and Code Blue's speakerphone system meets the need for a vandal resistant unit while providing a cost effective and reliable solution.

# STANDARD FEATURES

- ► Analog and VoIP speakerphone options
- ► ToolVox® Communication Manager compatible with Blue Alert®, EMS and UPD software integration
- ▶ 2 Auxiliary inputs/3 Auxiliary outputs (3 NO or 3 NC)
- ► High-density polyethylene molded enclosure
- ▶ 12-24v AC and DC power
- ► ADA compliant
- ▶ Wall mounting kit
- ► Safety yellow housing
- ► Stainless steel faceplate
- ► Vandal resistant hardware
- ► Black emergency graphics
- ▶ Phone line surge supressor

# **UNIT FINISH COLORS**

| Standard Finish (molded) | Safety Yellow  |
|--------------------------|----------------|
| Custom Painted Finish    | not applicable |

### **GRAPHICS TEXT (WORDING)**

| Standard | Emergency      |
|----------|----------------|
| Custom   | not applicable |

#### FP1

Standard faceplate assembly with single red **PUSH FOR HELP** button