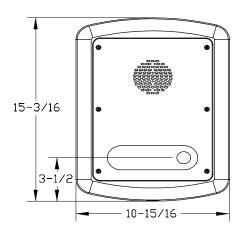

#### **UNIT SPECIFICATIONS**

| Overall Height              | 15.1875" (38.58 cm)       |
|-----------------------------|---------------------------|
| Width                       | 10.9375" (27.78 cm)       |
| Depth                       | 3.75" (9.53 cm)           |
| Housing Material            | high-density polyethylene |
| Overall Weight              | 10 lbs. (50 kg)           |
| Standard Power Requirements | 24v AC @ 5.5w max         |