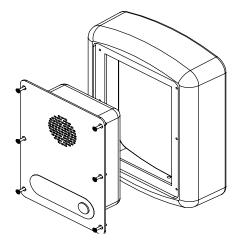

#### **UNIT SPECIFICATIONS**

| Overall Height              | 15.1875" (38.58 cm)       |
|-----------------------------|---------------------------|
| Width                       | 10.9375" (27.78 cm)       |
| Depth                       | 3.75" (9.53 cm)           |
| Housing Material            | high-density polyethylene |
| Overall Weight              | 10 lbs. (50 kg)           |
| Standard Power Requirements | 24v AC @ 5.5w max         |