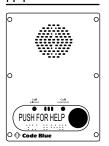

th                       | 3.75" (9.53 cm)           |
| Housing Material            | high-density polyethylene |
| Overall Weight              | 10 lbs. (50 kg)           |
| Standard Power Requirements | 24v AC @ 5.5w max         |

# **UNIT FINISH COLORS**

| Standard Finish (molded) | Safety Yellow  |
|--------------------------|----------------|
| Custom Painted Finish    | not applicable |

### **GRAPHICS TEXT (WORDING)**

| Standard | Emergency      |
|----------|----------------|
| Custom   | not applicable |

## REMOTE MOUNTED COMBINATION BEACON/STROBE

Provides a highly visual constant LED blue beacon and a powerful activated strobe for rapid recognition in the unit location. The remote mount feature allows placement for maximum effectiveness.

#### FACEPLATE OPTIONS

#### FP1



Standard faceplate assembly with single red **PUSH FOR HELP** button

# 

Optional faceplate assembly with additional black INFO button

PUSH FOR HELP

### FP2-K



Optional faceplate assembly with additional **CALL** button and keypad







- Mounting hardware and template for unit is shipped in advanced for foundation work.
- Specifications subject to change without notice or obligation on the part of the manufacturer