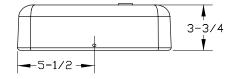

## REMOTE MOUNTED COMBINATION BEACON/STROBE

Provides a highly visual constant LED blue beacon and a powerful activated strobe for rapid recognition in the unit location. The remote mount feature allows placement for maximum effectiveness.